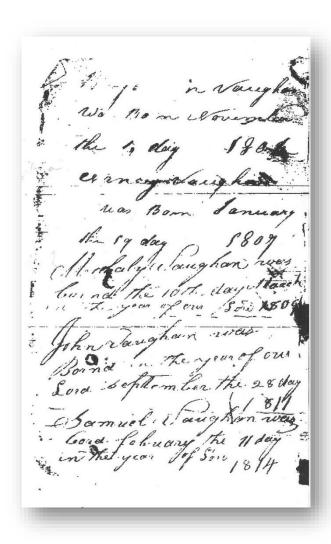

# The Farm

Daybook, Nancy Callicott Vaughan, p.2

After fifteen years of marriage and the birth of three sons--James L., Beverley, and Benjamin--John Vaughan at last begets a baby boy to name after himself. In 1811, in Tennessee, John Jr. was born to him and Nancy Callicott Vaughan September 28 in Hawkins County. He was a baby born on the eve of war.

# Of Two Vaughan Properties

Excerpt from 1858 Nancy Callicott pension application document mapping location of two Vaughan properties:

(Pronouns edited to make a consistent reading.)

On the 2nd day of June AD One Thousand Eight Hundred and Fifty Eight

.... they moved from the state of Virginia about the year 1800 and came to Hawkins County, Tennessee, that they settled on or near Clinch river some 5 or 6 miles from here where Nancy now lives; then Hawkins County, now Hancock County, Tennessee where sons Benjamin and Samuel Vaughan now live, and that they lived there all the while until about 10 years before his death which was in the year 1832 at which time (1832) her husband bought land on this side of Clinch mountain, and.

"... we moved over here in this valley, called then and now, Poor Valley in Hawkins County, where he lived till the day of his death which took place on the 14th day of July 1842 and in about one mile of where I now live with my daughter Polly. And that at his death he left a will in which he divided his lands and tenements among his children, that he left the place we settled when we first came to Tennessee to his sons to wit: Benjamin, Samuel and John Vaughan and that he left the place where he died to his youngest son George Washington. . . "Nancy (her X mark) Vaughan