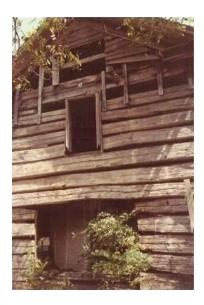

# The John Vaughan Homestead, Fields, and Farm

1. Original Home, pre 1985

- Top: Fields above renovated house, 1997.
   Below: Tobacco patch, planted back of house.

4. Barn, 1997 photo (above) and 5. 1985 photo (below)

Photos, courtesy Mabel Harp and A.J. Vaughan family

6. Below:Harvested tobacco hanging up to dry from old rafters in the barn. 1997 photo

Old barn, still standing, located on the original Vaughan homestead. 1997, Mabel Harp Photo.