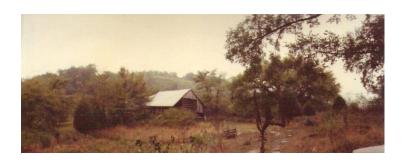

# The John Vaughan Homestead, Fields, and Farm

1. Original Home, pre 1985

- Top: Fields above renovated house, 1997.
   Below: Tobacco patch, planted back of house.

4. Barn, 1997 photo (above) and 5. 1985 photo (below)

Photos, courtesy Mabel Harp and A.J. Vaughan family

6. Below:Harvested tobacco hanging up to dry from old rafters in the barn. 1997 photo

Old barn, still standing, located on the original Vaughan homestead. 1997, Mabel Harp Photo.