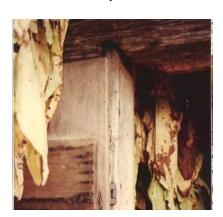

Photos, courtesy Mabel Harp and A.J. Vaughan family

6. Below:Harvested tobacco hanging up to dry from old rafters in the barn. 1997 photo

Old barn, still standing, located on the original Vaughan homestead. 1997, Mabel Harp Photo.