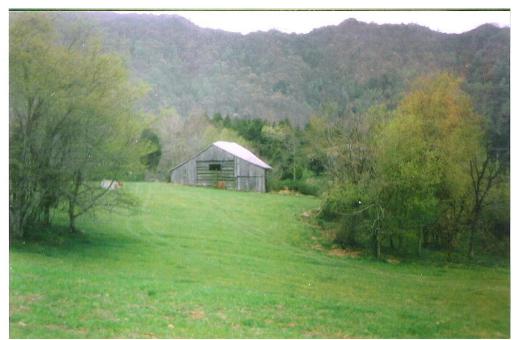

# The John Vaughan Homestead, Fields, and Farm

1. Original Home, pre 1985

- Top: Fields above renovated house, 1997.
   Below: Tobacco patch, planted back of house.

4. Barn, 1997 photo (above) and 5. 1985 photo (below)

Photos, courtesy Mabel Harp and A.J. Vaughan family

6. Below:Harvested tobacco hanging up to dry from old rafters in the barn. 1997 photo

Old barn, still standing, located on the original Vaughan homestead. 1997, Mabel Harp Photo.